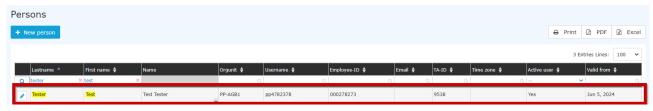

## Who is "tester" in the persons overview?

"A user with the surname "Tester" appears in the list of people that I have not created. Where does this user come from?"

## **Explanation:**

Such users were created by the Personnel Cloud team in the course of configuring your company or changing the configurations in order to serve as a template for creating persons.

The test/template users always have the surname Tester and usually have a personnel number that is "only nine" after the prefix (XYZ- 99999).

Such users do not generate any costs for you as a customer of Personalwolke!

Keywords: Test, Tester, 99999, People overview