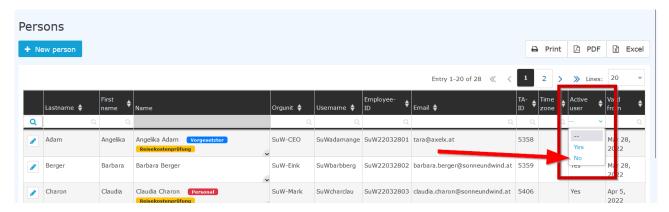

In this table, there is a column labeled "Active user". The default selection here is "--", meaning that all employees are displayed, regardless of their activity status as a user.

Clicking on the arrow opens the selection list, and you also have the option of selecting "inactive".

--> The list of inactive users is now displayed.

This option for selecting inactive persons is offered in the following functions:

- Persons overview <sup>2</sup> (Administration --> Person)
- Correction client<sup>3</sup>
- Absence client<sup>4</sup>
- Reports by using the favorites and adding persons in the search mask of the reports [LINK will follow soon]