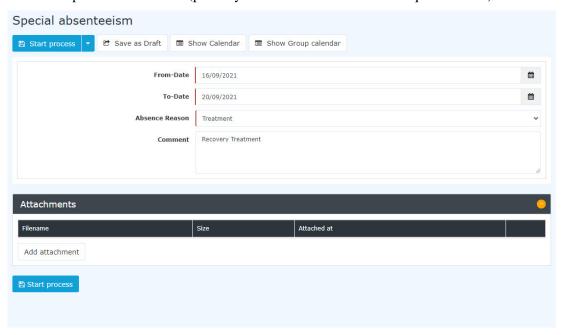

# Special absence time

### General

The **special absence time** request is used, in consultation with the superior, to record special leave, for example for marriage, birth, death, cure, etc.

#### • From - To Date

Duration of planned absence time

#### Absence reason

Selection of the reason for the error (special paid leave, treatment, care leave)

#### Comment

Enter possible comments (possibly useful information for subsequent editors)

WARNUNG

The actual special leave entitlement in days for e.g. marriage, death, birth, change of residence, etc. depends on the respective collective agreement and cannot be fixed as a general sum!

As support, the user can **show his calendar** to get an overview of his own annual planning. Furthermore, the **group calendar** can also be displayed, which provides an overview of the planned absences within the department.

The calendar / group calendar can be hidden again by clicking on the button "Hide calendar" / "Hide group calendar".

After starting the process, you will be forwarded to the **Uncompleted Requests**<sup>1</sup> overview where you can see all your open applications sorted chronologically by the time they were created.