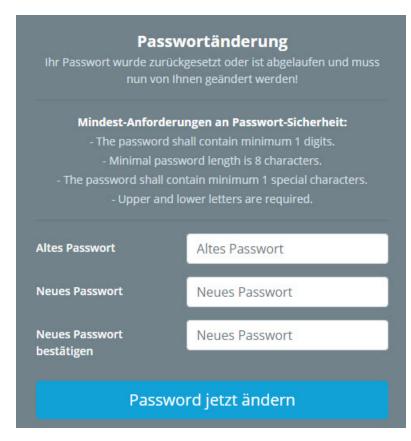

## **Password policies**

There are a few rules to follow when choosing a new password:

- at least 8 characters
- at least 1 digits
- at least 1 special character (§,\$,%,&,+,~,\*,},[,...)
- at least 1 upper or lower case letter

## **First Login**

After the first login the password has to be changed:

**Old password**: temporary password from e-mail

**New password**: freely selectable according to the following criteria **Confirm new password**: the same password again for checking purposes