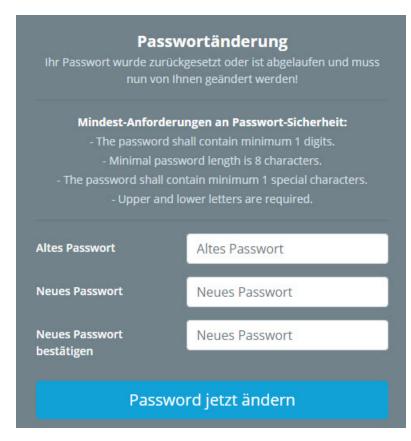

## **Password policies**

There are a few rules to follow when choosing a new password:

- at least 8 characters
- at least 1 digits
- at least 1 special character (§,\$,%,&,+,~,\*,},[,...)
- at least 1 upper or lower case letter

## **First Login**

After the first login the password has to be changed:

Old password: temporary password from e-mail

**New password**: freely selectable according to the following criteria **Confirm new password**: the same password again for checking purposes