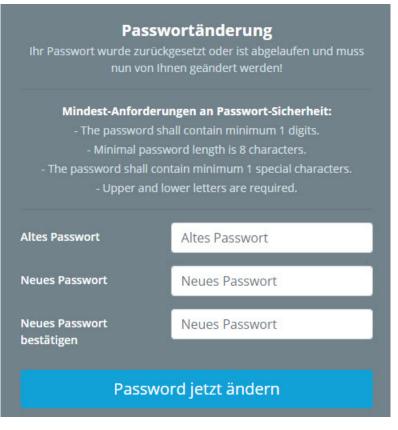

### **Password policies**

There are a few rules to follow when choosing a new password:

- at least 8 characters
- at least 1 digits
- at least 1 special character (§,\$,%,&,+,~,\*,},[,...)
- at least 1 upper or lower case letter

## **First Login**

After the first login the password has to be changed:

Old password: temporary password from e-mail

**New password**: freely selectable according to the following criteria **Confirm new password**: the same password again for checking purposes