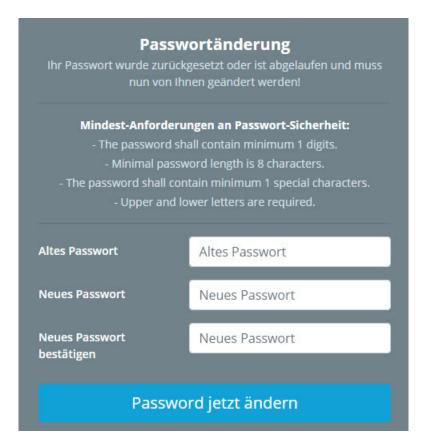

## **Password policies**

There are a few rules to follow when choosing a new password:

- at least 8 characters
- at least 1 digits
- at least 1 special character (§,\$,%,&,+,~,\*,},[,...)
- at least 1 upper or lower case letter

## **First Login**

After the first login the password has to be changed:

Old password: temporary password from e-mail

**New password**: freely selectable according to the following criteria **Confirm new password**: the same password again for checking purposes