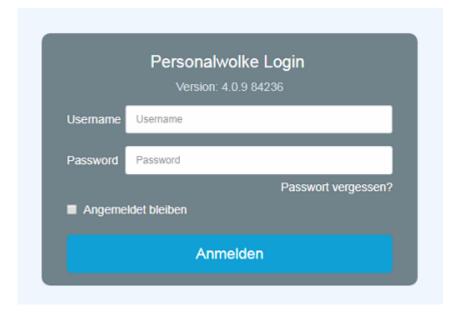

## General

For the first login into the Personalwolke, please go to the page https://personalwolke.at/webdesk3/

- Username is the username you received from your administrator
- Password is the same as the user name when logging in for the first time
- Stay logged in this option can be selected to save the login data for an automatic login in the browser