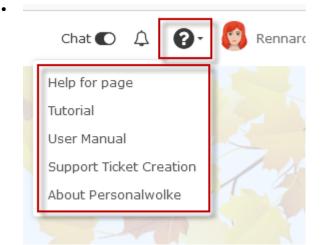

## Navigation bar:

- 3 + 8 show the chat function. This function is activated by default and you can use it to chat directly with one of our support staff. The chat button "Speech bubble" appears at the bottom right of every page in Personalwolke. If you do not need it, slide the bar to the left. This function is only available to admins
- **4 (bell)** shows whether and how many new open tasks need to be completed. By clicking on the bell, you can switch directly to your open tasks.
- 5 (question mark): Clicking on this opens a selection menu
  - **Help for page**: You will be redirected to the page in the manual on which the current function is explained.
  - Tutorial [not yet activated across the board]: Here you will be forwarded to the assistance tours
  - User manual: clicking on this will take you to the start page of the manual
  - Suppor Ticket Creation (this function is only available to admins)
  - About Personalwolke: info function about version used etc.