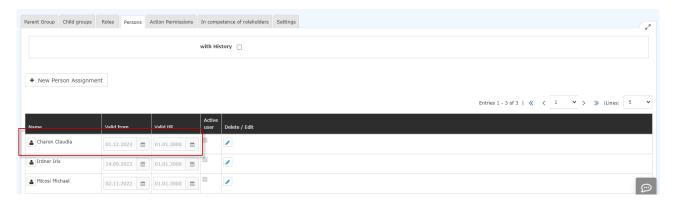

NOTIZ

**Note**: The previous assignment of an employee to a group in the organisation chart is automatically deleted when the new assignment becomes valid.

After

saving, the staff member appears in the list of group members.

The membership expiry date can be edited by clicking on the edit icon