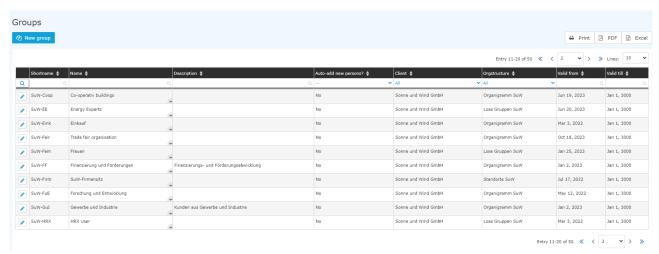

## FAQ: Add persons to a group

Select the item Groups in the menu tree under Administration.

This menu item provides a **list of all created groups** (loose groups and hierarchical groups) of the client (company).

## Groups Page New group

To edit the desired group, simply click in the line or on the

edit symbol.