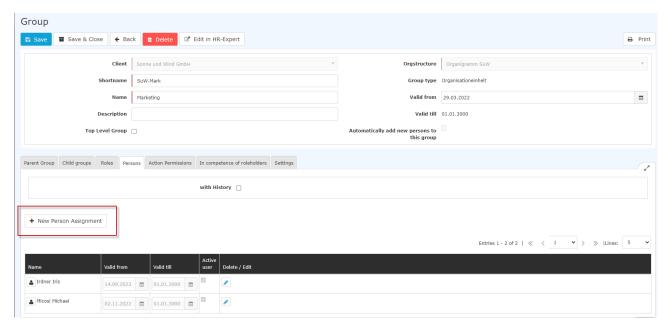

## Add a person

After selecting a group, you can add staff members to the selected group by clicking on the **Persons tab**.

NOTIZ

**ATTENTION**: Please note that an employee can only be a member of ONE hierarchical group (group from the organigram) at any one time, but can be a member of any number of Loose groups at the same time. The following screenshot shows whether you are currently editing an organigram group or a Loose group (marked in red).

By clicking on New Person Assignment, members can be added to this group.

After clicking, the following table appears:

After selecting the person (Huber Heinrich in this case; the selection can be made either by simply typing in the field or by clicking on the button with the 3 dots), you can click on Save. The fields **Valid from** and **Valid to** are either filled with the default values (Valid from: Today; Valid to 1.1.3000) or - as in this case - there is the option to enter a concrete date to specify that Mr. Heinrich Huber should be a member of this group from 01.03.2023 onwards.

NOTIZ

**Note**: The previous assignment of an employee to a group in the organisation chart is automatically deleted when the new assignment becomes valid.

After

saving, the staff member appears in the list of group members.