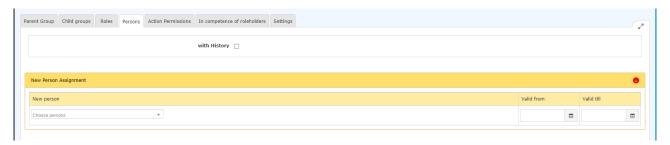

By clicking on New Person Assignment, members can be added to this group.

After clicking, the following table appears:

After selecting the person (Huber Heinrich in this case; the selection can be made either by simply typing in the field or by clicking on the button with the 3 dots), you can click on Save. The fields **Valid from** and **Valid to** are either filled with the default values (Valid from: Today; Valid to 1.1.3000) or - as in this case - there is the option to enter a concrete date to specify that Mr. Heinrich Huber should be a member of this group from 01.03.2023 onwards.