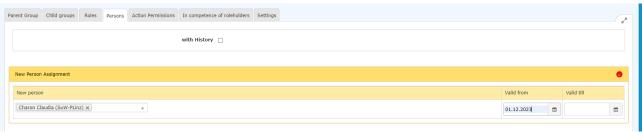

By clicking on New Person Assignment, members can be added to this group.

After clicking, the following table appears:

After selecting the person (Huber Heinrich in this case; the selection can be made either by simply typing in the field or by clicking on the button with the 3 dots), you can click on Save. The fields **Valid from** and **Valid to** are either filled with the default values (Valid from: Today; Valid to 1.1.3000) or - as in this case - there is the option to enter a concrete date to specify that Mr. Heinrich Huber should be a member of this group from 01.03.2023 onwards.