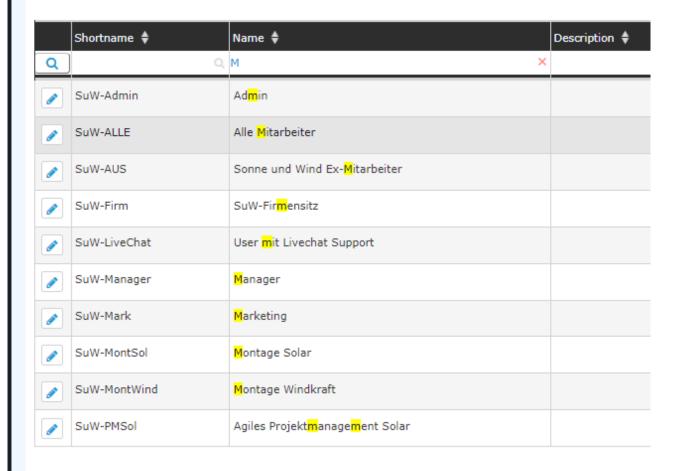

Using the input fields under Short name, Name, Description, Client, Organisational structure, Valid from and Valid to, the list can be restricted accordingly.

For example, by entering "M" in the Short name field, the list can be restricted to groups whose short name contains at least one "M".