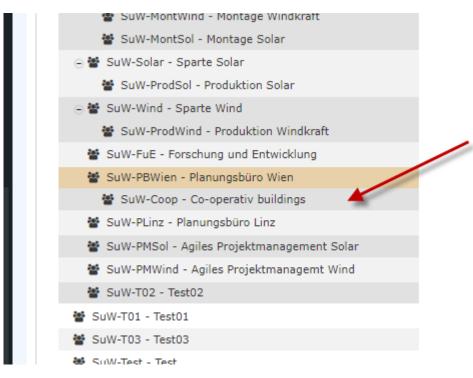

Click on the group SuW-Coop with the right mouse button and select "Cut group"...

... now right-click on the SuW-PBWien group and select "Insert Grou".

... the result is immediately visible.

To change the group name and other properties concerning the group, simply select the entry Edit group. You will then automatically switch to the group management view (see FAQ: Change short name / name of a group [link soon to come])