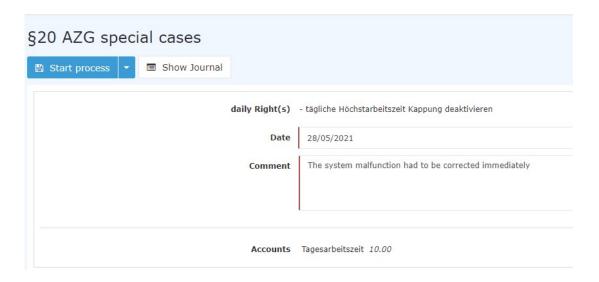

With the help of the request **§20 AZG Special cases**, this unvalued working time, which had to be performed due to a valid case of exemption, can be reclaimed.

#### Date

the date for which the maximum daily working time may be justified

### Comment

Reference should be made here to the nature of the exceptional case

To be credited with the unvalued (capped) time of 3:30 hours, the employee must complete the request and click on the "**Start Process**" button to forward it to the manager for approval:

After starting the process, you will be forwarded to the **Uncompleted Requests**<sup>2</sup> overview, where you will see all your open requests in chronological order according to when they were created.