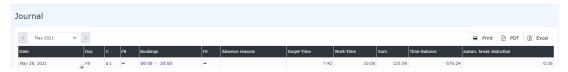

## Daily working time

Depending on whether the request has already been approved or not, the capped or uncapped **real time** appears here

If the daily maximum working time is exceeded, the journal shows the following:

• Booking 06:00 to 20:00 = 13:30 hours working time (14 hours minus 30 minutes lunch break) - due to the capping only 10:00 hours are shown as a **real time**, the missing 3:30 hours are shown as unvalued working time.