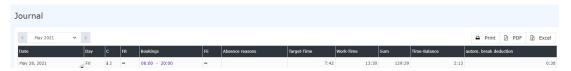

If the manager finally approves the request, the real actual time is immediately visible in the journal - the automatic pause reduction remains.