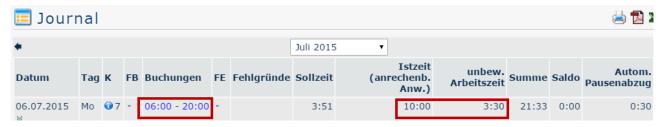

If the daily maximum working time is exceeded, the journal shows the following:

• Booking 06:00 to 20:00 = 13:30 hours working time (14 hours minus 30 minutes lunch break) - due to the capping only 10:00 hours are shown as a **real time**, the missing 3:30 hours are shown as unvalued working time.