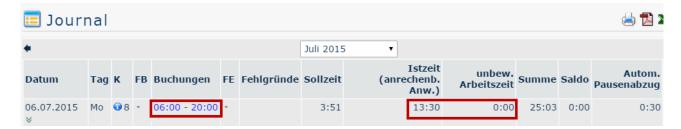

If the manager finally approves the request, the real actual time is immediately visible in the journal - the automatic pause reduction remains.