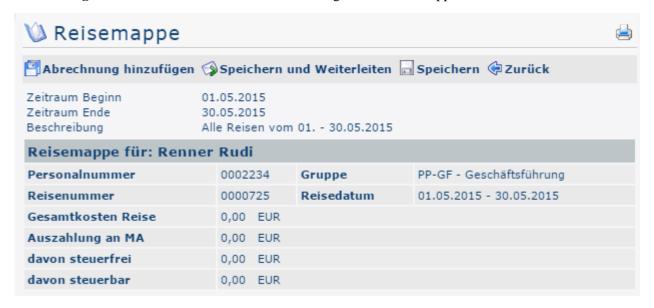

After **saving**, the travel folder is created. The following overview also appears:

By clicking on **Save**, the (empty) travel folder is saved under Workflow - Open Tasks and can be added later.

With a click on **Add accounting**, the travel folder can immediately be supplemented with accounting data. This option is described in the following chapter: Edit travel folder<sup>1</sup>