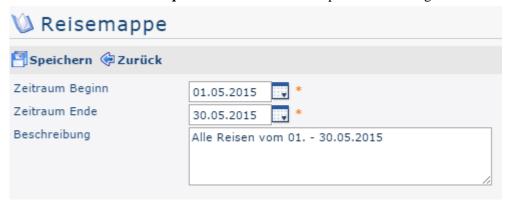

## Create a new travel folder

Click on the menu item **Requests - Travel folder** to open the following screen:

- Period Start End
  - Entering the period for the collected trips
- **Description**Optional entry of a description