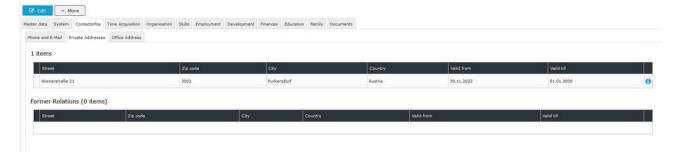

#### **Private addresses**

In this section, one or more private residential addresses are entered and stored in a history.

Only one address can be marked as the **primary** ( **registered** ) **address** at any time. As soon as a new address is assigned to this attribute, HR-Expert automatically corrects the "Valid to" field of the address previously marked as primary.

The address is required for social security registration, or for any form of contract. The private address of the employee is also helpful for the coordination of any activity outside the company.

A **correspondence address** can be interesting if the employee is staying at a different address for a longer period of time, but is not registered there. An example of this could be that the tradesmen have to carry out a longer repair at the registration address.

Below the entry screen, the active residential addresses are displayed, including all entries whose validity has expired.

On this screen there are the two system buttons "New" for entering a new address and "Delete line" to remove an entry from the list.