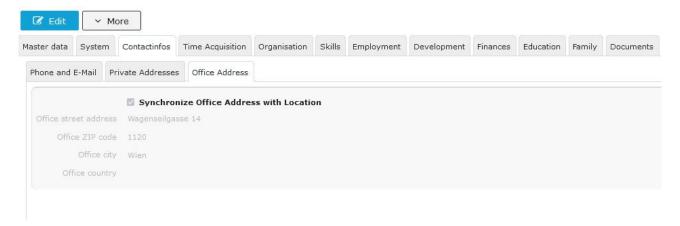

#### **Business address**

In this area, you maintain the current business address (employer's address / current usage site or office address). The address is required for the social insurance registration.

If you check the **Synchronize with assigned location** checkbox, HR-Expert enters the stored address (for the location). The prerequisite for this is an assignment to a location in the **Tab Organisation** - **Groups** 1 Organization - Groups tab, if these have been configured.

(In the example shown above the synchronize-feature is used. The address field is grayed, a changing of the address is only possible if the location addressed is changed or via de-synchronization.)

1. /daisy/personalwolke-admin/7750-dsy.html?language=4