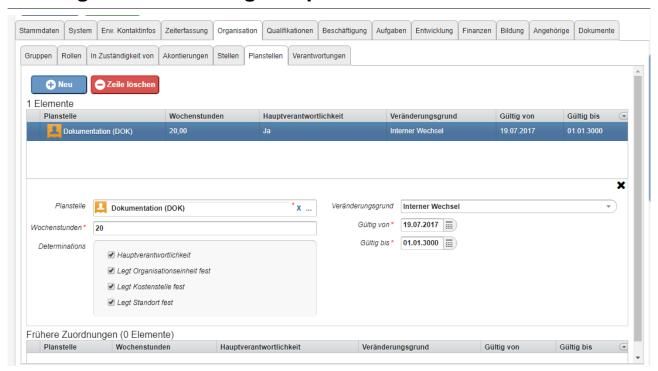

## **Tab Organisation - Budgeted posts**

When working with **positions**, it is not possible to enter an employee directly in an organizational unit or department.

In this case, the **employee** is assigned one or more **positions** that are then assigned to the **organizational unit**. A position can be filled by one or more employees, and an employee can also be assigned to more than one position, whereby one of the positions must be flagged as **primary**.

**Important**: Consider Time limitation and Historisation<sup>1</sup>. so that you achieve the intended effectiveness and historization!

1. /daisy/personalwolke-admin/7738-dsy.html?language=4