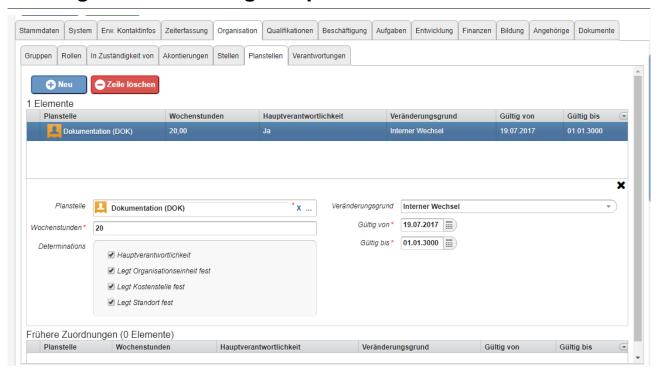

## **Tab Organisation - Budgeted posts**

When working with **budgeted posts**, it is not possible to enter an employee directly in an organizational unit or department.

In this case, the **employee** is assigned one or more **budgeted posts** that are then assigned to the **organizational unit**. A position can be filled by one or more employees, and an employee can also be assigned to more than one position, whereby one of the positions must be flagged as **primary**.

**Important**: Consider Time limitation and Historisation<sup>1</sup>. so that you achieve the intended effectiveness and historization!

1. /daisy/personalwolke-admin/7738-dsy.html?language=4