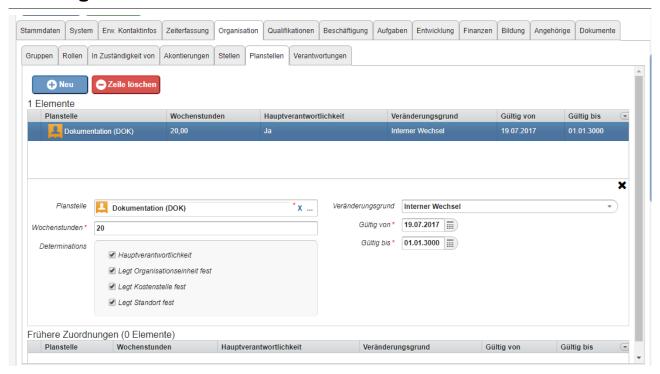

## **Tab Organisation - Positions**

When working with (budgeted) **positions**, it is not possible to enter an employee directly in an organizational unit or department.

In this case, the **employee** is assigned one or more (budgeted) **position** that are then assigned to the **organizational unit**. A position can be filled by one or more employees, and an employee can also be assigned to more than one position, whereby one of the positions must be flagged as **primary**.

**Important**: Consider Time limitation and Historisation<sup>1</sup>. so that you achieve the intended effectiveness and historization!

1. /daisy/personalwolke-admin/7738-dsy.html?language=4

1