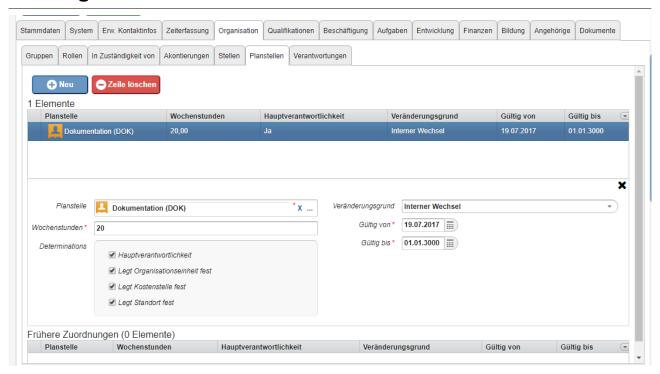

## **Tab Organisation - Positions**

When working with (budgeted) **positions**, it is not possible to enter an employee directly in an organizational unit or department.

In this case, the **employee** is assigned one or more (budgeted) **positions** that are then assigned to the **organizational unit**. A position can be filled by one or more employees, and an employee can also be assigned to more than one position, whereby one of the positions must be flagged as **primary**.

**Important**: Consider Time limitation and Historisation<sup>1</sup>. so that you achieve the intended effectiveness and historization!

1. /daisy/personalwolke-admin/7738-dsy.html?language=4