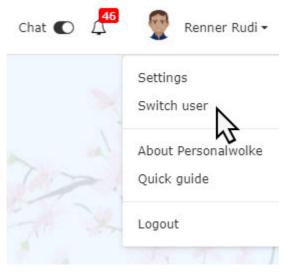

## General

To switch to another user first click in the upper right corner on our name and then on "switch user".

An alphabetical list of all available employees appears. Click on the desired employee to get to whose Personalwolke start page.