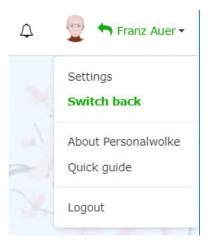

The name of the switched user appears on the right title bar in green - this is an indicator that you are logged in with administrator rights an the the user has been switched.

To switch back to the original user, click again on the name and then on "swicht back".