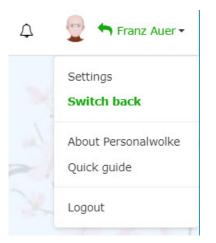

The name of the switched user appears on the right title bar in green - this is an indicator that you are logged in with administrator rights an the the user has been switched.

To switch back to the original user, click again on the name and then on "switch back".