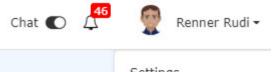

# Logout

Please note, if you log out from Personalwolke you will be also logged out from HR-Expert at the same time.

|  | Settings<br>Switch user            |
|--|------------------------------------|
|  | About Personalwolke<br>Quick guide |
|  | Logout                             |
|  | THE PLANE                          |

In the upper right corner at the user menu, you will find the logout button.

1.