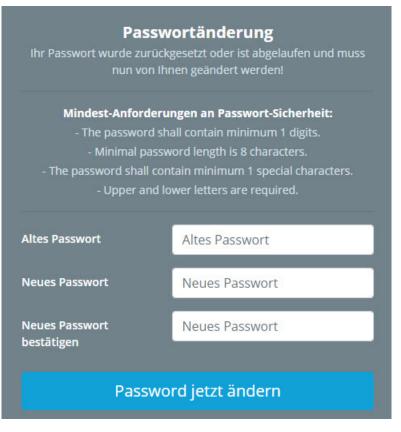

#### **Password policies**

There are a few rules to follow when choosing a new password:

- at least 8 characters
- at least 1 digits
- at least 1 special character (§,\$,%,&,+,~,\*,},[,...)
- at least 1 upper or lower case letter

### **First Login**

After the first login the password has to be changed:

Old password: temporary password from e-mail

**New password**: freely selectable according to the following criteria **Confirm new password**: the same password again for checking purposes