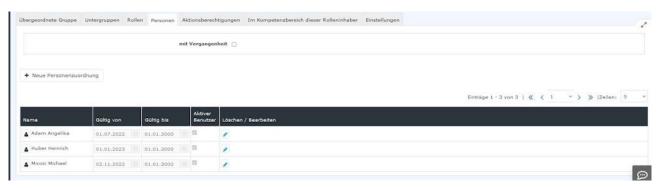

NOTIZ

**Note**: The previous assignment of an employee to a group in the organisation chart is automatically deleted when the new assignment becomes valid.

After

saving, the staff member appears in the list of group members.

The employee's group membership can be deleted by clicking on

on 🕝