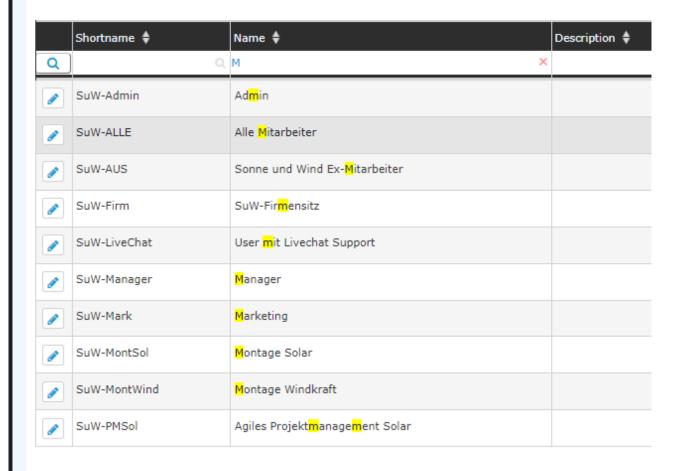

Using the input fields under Short name, Name, Description, Client, Organisational structure, Valid from and Valid to, the list can be restricted accordingly.

For example, by entering "M" in the Short name field, the list can be restricted to groups whose short name contains at least one "M".