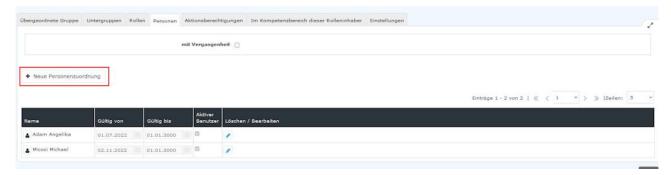

## Ad a person

After selecting a group, you can add staff members to the selected group by clicking on the **Persons tab**.

NOTIZ

**ATTENTION**: Please note that an employee can only be a member of ONE hierarchical group (group from the organigram) at any one time, but can be a member of any number of Loose groups at the same time. The following screenshot shows whether you are currently editing an organigram group or a Loose group (marked in red).

NOTIZ

**Note**: The previous assignment of an employee to a group in the organisation chart is automatically deleted when the new assignment becomes valid.

After

saving, the staff member appears in the list of group members.

The employee's group membership can be deleted by clicking on

on 🕝