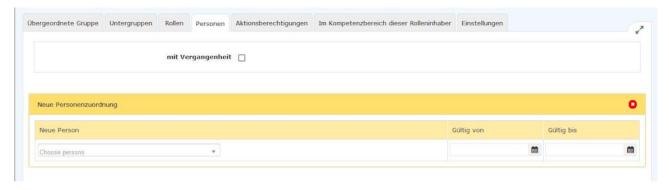

By clicking on New Person Assignment, members can be added to this group.

After clicking, the following table appears:

After selecting the person (Huber Heinrich in this case; the selection can be made either by simply typing in the field or by clicking on the button with the 3 dots), you can click on Save. The fields **Valid from** and **Valid to** are either filled with the default values (Valid from: Today; Valid until 1.1.3000) or - as in this case - there is the option to enter a concrete date to specify that Mr. Heinrich Huber should be a member of this group from 01.03.2023 onwards.