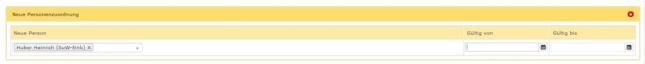

By clicking on New Person Assignment, members can be added to this group.

After clicking, the following table appears:

After selecting the person (Huber Heinrich in this case; the selection can be made either by simply typing in the field or by clicking on the button with the 3 dots), you can click on Save. The fields **Valid from** and **Valid to** are either filled with the default values (Valid from: Today; Valid until 1.1.3000) or - as in this case - there is the option to enter a concrete date to specify that Mr. Heinrich Huber should be a member of this group from 01.03.2023 onwards.

NOTIZ

**Note**: The previous assignment of an employee to a group in the organisation chart is automatically deleted when the new assignment becomes valid.

After

saving, the staff member appears in the list of group members.