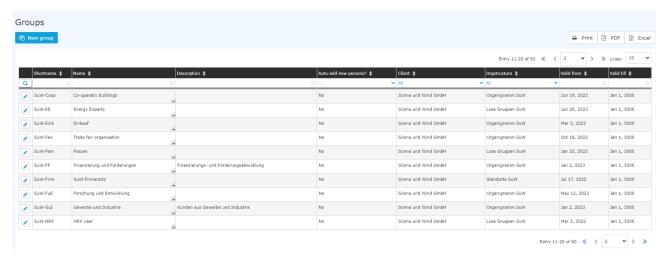

## FAQ: Adding persons to a group

Select the item **Groups** in the menu tree under **Administration**.

This menu item provides a **list of all created groups** (loose groups and hierarchical groups) of the client (company).

Using the input fields under Short name, Name, Description, Client, Organisational structure, Valid from and Valid to, the list can be restricted accordingly.

For example, by entering "M" in the Short name field, the list can be restricted to groups whose short name contains at least one "M".

## Groups Page New group

To edit the desired group, simply click in the line or on the

edit symbol.