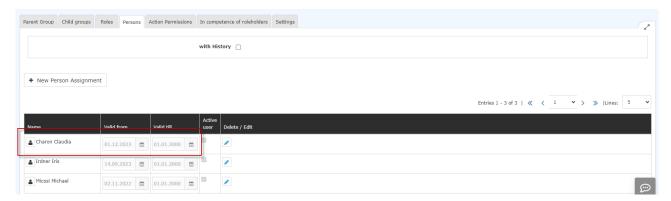

NOTIZ

**Note**: The previous assignment of an employee to a group in the organisation chart is automatically deleted when the new assignment becomes valid.

After

saving, the staff member appears in the list of group members.

The membership expiry date can be edited by clicking on the edit icon