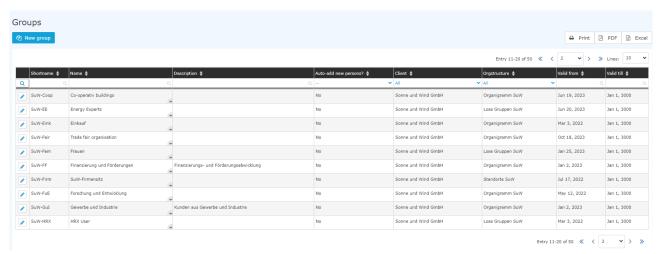

## FAQ: Add persons to a group

Select the item Groups in the menu tree under Administration.

This menu item provides a **list of all created groups** (loose groups and hierarchical groups) of the client (company).

Using the input fields under Short name, Name, Description, Client, Organisational structure, Valid from and Valid to, the list can be restricted accordingly.

For example, by entering "M" in the Short name field, the list can be restricted to groups whose short name contains at least one "M".

## Groups Page New group

To edit the desired group, simply click in the line or on the

edit symbol.