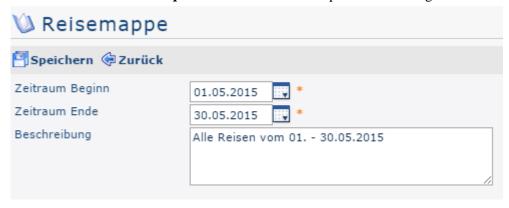

## Create a new travel folder

Click on the menu item **Requests - Travel folder** to open the following screen:

- Period Start End
  - Entering the period for the collected trips
- Description
  - Optional entry of a description