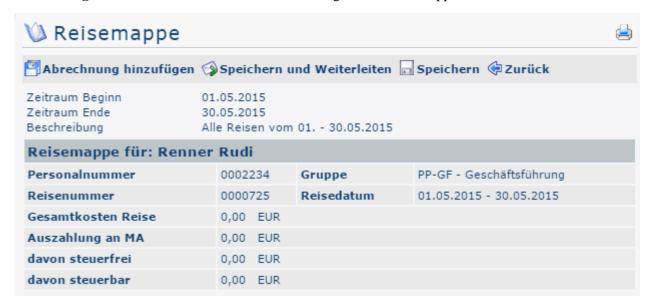

After **saving**, the travel folder is created. The following overview also appears:

By clicking on **Save**, the (empty) travel folder is saved under Workflow - Open Tasks and can be added later.

With a click on **Add accounting**, the travel folder can immediately be supplemented with accounting data. This option is described in the following chapter: Edit travel folder Reisemappe bearbeiten<sup>1</sup>