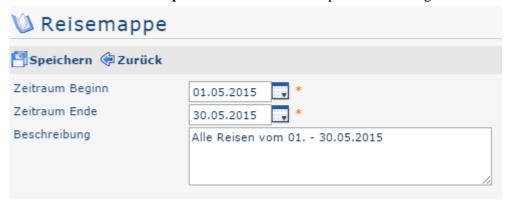

## Create a new travel folder

Click on the menu item **Requests - Travel folder** to open the following screen:

- Period Start End
  - Entering the period for the collected trips
- Description
  - Optional entry of a description