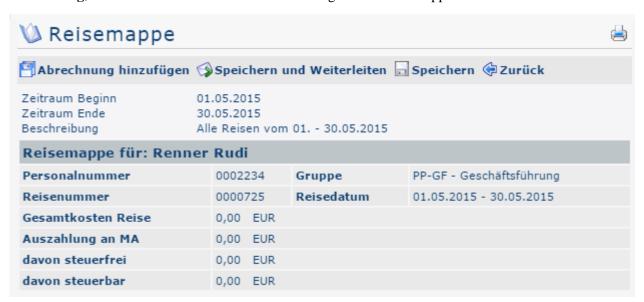

After **saving**, the travel folder is created. The following overview also appears:

By clicking on **Save**, the (empty) travel folder is saved under Workflow - Open Tasks and can be added later.

With a click on **Add accounting**, the travel folder can immediately be supplemented with accounting data. This option is described in the following chapter: Edit travel folder<sup>1</sup>