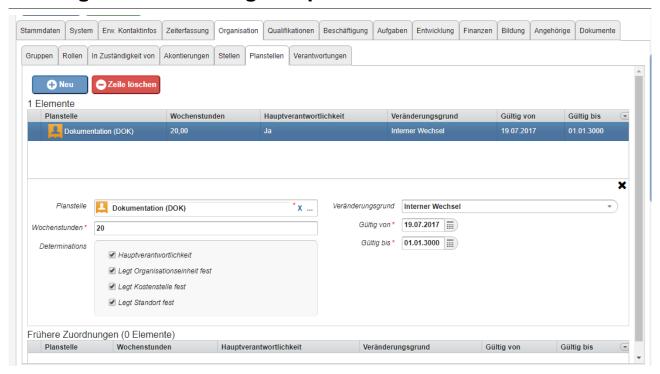

## **Tab Organisation - Budgeted posts**

When working with **budgeted posts**, it is not possible to enter an employee directly in an organizational unit or department.

In this case, the **employee** is assigned one or more **budgeted posts** that are then assigned to the **organizational unit**. A position can be filled by one or more employees, and an employee can also be assigned to more than one position, whereby one of the positions must be flagged as **primary**.