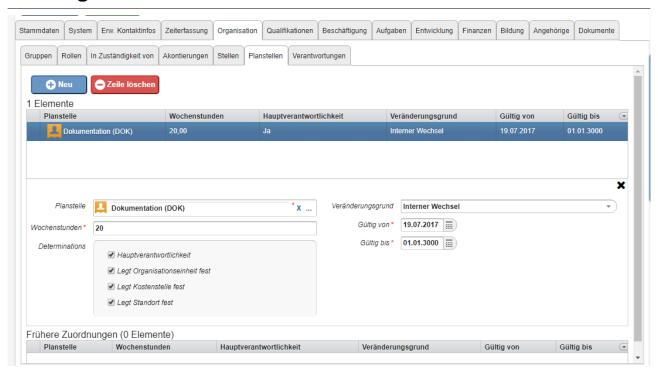

## **Tab Organisation - Positions**

When working with (budgeted) **positions**, it is not possible to enter an employee directly in an organizational unit or department.

In this case, the **employee** is assigned one or more (budgeted) **position** that are then assigned to the **organizational unit**. A position can be filled by one or more employees, and an employee can also be assigned to more than one position, whereby one of the positions must be flagged as **primary**.

**Important**: Consider Time limitation and Historisation<sup>1</sup>. so that you achieve the intended effectiveness and historization!

1. /daisy/personalwolke-default-en/HR-Expert/infos-and-quick-helpers/time-limitation-and-historisation.html