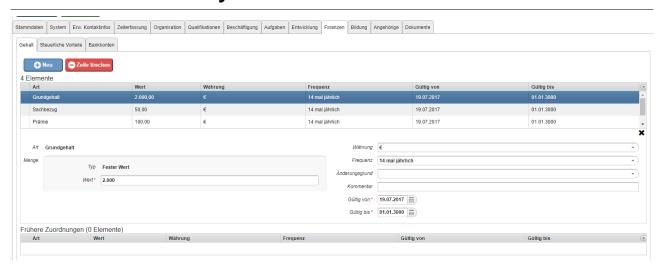

## **Tab Finances - Salary**

The salary elements known as fixed are maintained historically here.

Each salary item is defined:

- Amount in certain value
- Payment frequency
- Type of salary
- Reason for change

Only one entry can exist for a type of salary at a time! If, for example, a new entry is created for "Basic salary", any data records that overlap in time are treated as subordinate and automatically delimited.

This means that the new entry will then exist completely as intended, and one or more previous entries may then have a changed "Valid from" and/or "Valid to".

**Important**: Consider Time limitation and Historisation<sup>1</sup>. so that you achieve the intended effectiveness and historization!