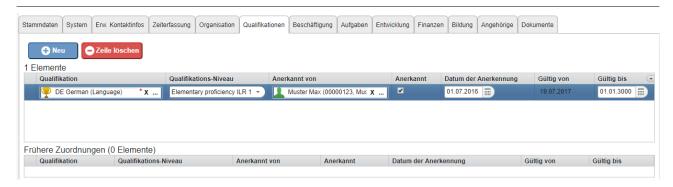

## **Tab Qualifications**

In this tab, the qualifications of the person are historically recorded.

Several customizable selection windows are available for this purpose. With "Qualification" the ability can be selected and with "Qualification level" the level or the degree of mastery of this ability. In the field "Recognized by", means ability checked by, a text can be entered manually or with the adjacent button from a list of employees can be selected and the date of this check in the text field provided. A validity date of this ability can also be entered.

Previous qualifications are listed below the active skills.

**Important**: Consider Time limitation and Historisation<sup>1</sup>. so that you achieve the intended effectiveness and historization!

 $1. \quad / daisy/personal wolke-default-en/HR-Expert/infos-and-quick-helpers/time-limitation-and-historisation.html$ 