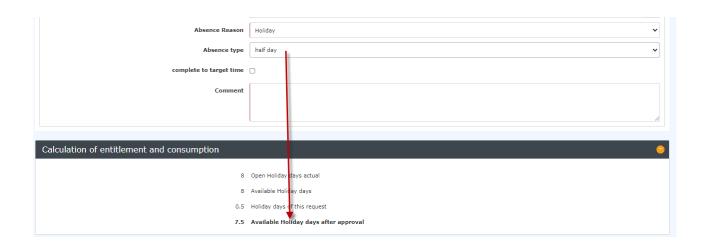

Furthermore, the status quo of your vacation days is created in the leave request, taking into account the current request.

You also have the option to choose between full-day and half-day vacation in the "Absence reason" field. Half-day vacation are also shown as such in the quota.