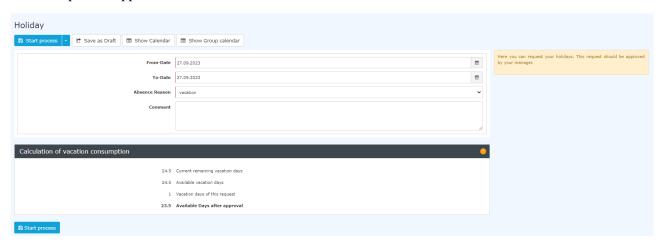

You will find this application form at the last position in the menu:

Click to open the application form:

The field descriptions in the vacation application correspond to those of the absence application. However, the reason for the absence "vacation" is already predefined in the leave application.

Furthermore, the status quo of your vacation days is created in the leave request, taking into account the current request.

You also have the option to choose between full-day and half-day vacation in the "Absence reason" field. Half-day vacation are also shown as such in the quota.