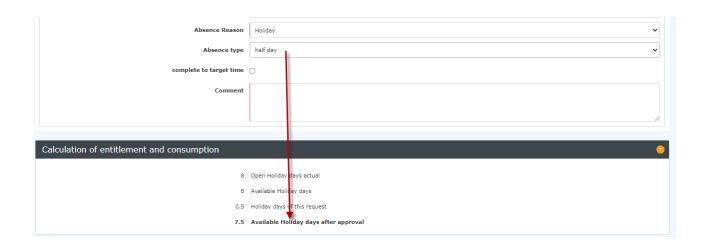

Furthermore, the status quo of your vacation days is created in the leave request, taking into account the current request.

You also have the option to choose between full-day and half-day vacation in the "Absence reason" field. Half-day vacation are also shown as such in the quota.