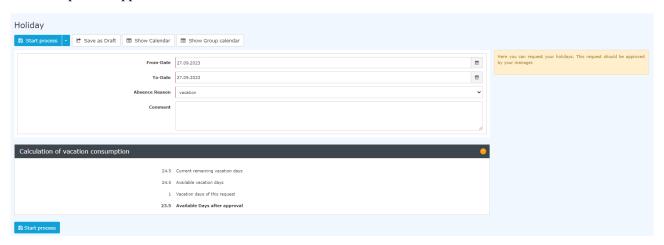

Furthermore, the status quo of your vacation days is created in the leave request, taking into account the current request.

You also have the option to choose between full-day and half-day vacation in the "Absence reason" field. Half-day vacation are also shown as such in the quota.