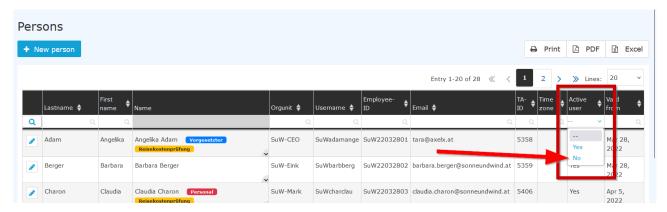

## Where can I find information on inactive persons?

It is always possible to query persons, where the overview list of persons<sup>1</sup> is used to search for a person.

This overview list also offers the option of displaying inactive persons:

In this table, there is a column labeled "Active user". The default selection here is "--", meaning that all employees are displayed, regardless of their activity status as a user.

Clicking on the arrow opens the selection list, and you also have the option of selecting "inactive".

--> The list of inactive users is now displayed.

This option for selecting inactive persons is offered in the following functions:

- Persons overview <sup>2</sup> (Administration --> Person)
- Correction client<sup>3</sup>
- Absence client<sup>4</sup>
- Reports by using the favorites and adding persons in the search mask of the reports [LINK will follow soon]