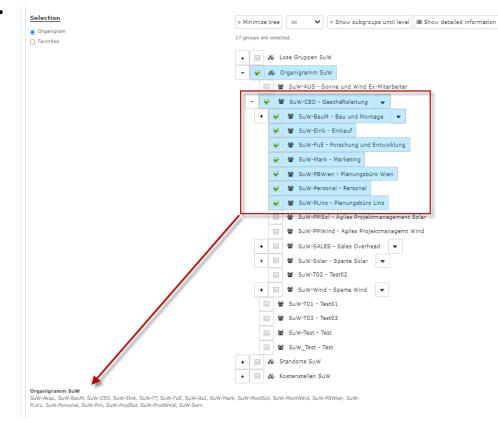

#### • Organigram

By the selection criteria (Level, Show subgroups until level, Show detailed information) and by selecting certain loose groups, organigram groups, locations and cost centres you have the possibility to make the display more precise

The selection made is displayed in the lower left area of the search mask.

- All folders marked with a plus (+) symbol can be expanded even further to show the subunits...
- By clicking, the respective unit is checked. By double-clicking, all subunits are automatically checked as well.
- By clicking the arrow next to the organizational unit, it is possible to select/deselect the subgroups
- The selected organizational units or groups are highlighted in blue
- The buttons "Minimize tree", "All", "Show subgroups to depth" and "Show details" also offer display options of the organizational chart or the selection from the organizational chart
- Clicking the minus (-) symbol minimizes the tree > only the parent groups are displayed
- The selected groups are displayed in a block under the organization chart.