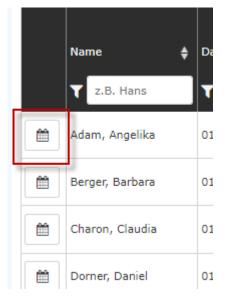

Further features are

· Change to the journal of an employee

Clicking on the edit icon will take you directly to the **journal** (monthly journal)<sup>1</sup> of the selected employee.