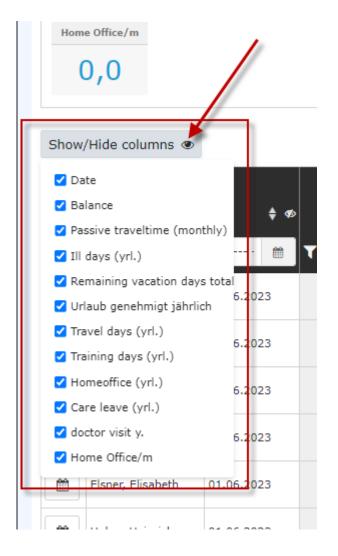

#### • Show/Hide columns

Clicking the corresponding button opens a selection list.

1. /daisy/personalwolke-default/5872-dsy.html?language=4