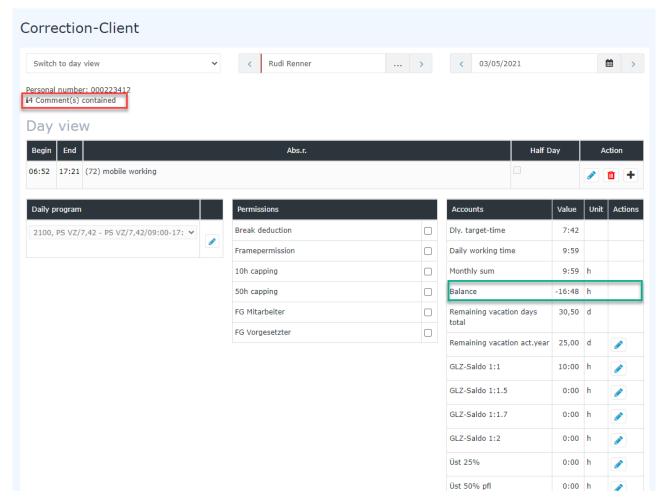

The result of the correction is shown in the picture below. The green marked field shows the result of the corrections. It should also be mentioned that a comment is created for each correction made (absolute or relative) in order to ensure the traceability of the changes (marked in red).

In this example 4 corrections were made. With a click on the black information symbol,

list of comments will open in which all changes can be traced: