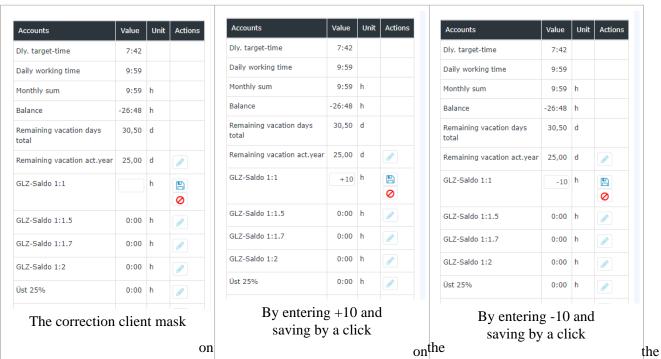

## Editable accounts are marked with

a icon.

Adjusting an employee's accounts ID: 6396-dsy | Version: 11 | Datum: 10.01.22 09:06:27

In summary, all accounts with this icon

be modified by entering +/- (relative corrections).

The result of the correction is shown in the picture below. The green marked field shows the result of the corrections. It should also be mentioned that a comment is created for each correction made (absolute or relative) in order to ensure the traceability of the changes (marked in red).