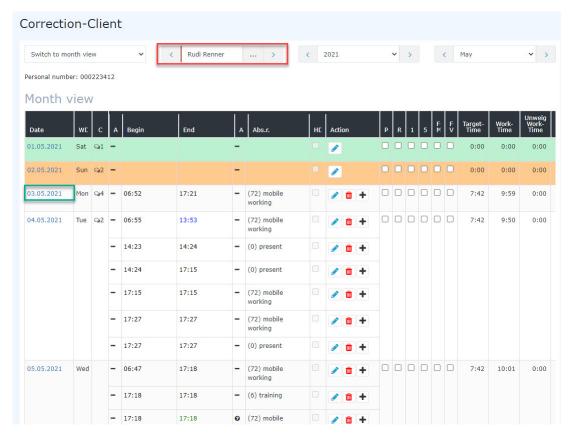

## **Approach**

You will find the correction client in your menu tree under "Administration" --> "Time management" --> "Correction-Client".

In the next step it is necessary to select the appropriate employee (here: Rudi Renner, marked in red) for whom a corresponding correction has to be made. The employee can be selected either by clicking on the 3 dots or by entering the name directly.

Then it is necessary to select the day for which the correction should be valid (marked in green, in this case we want a correction for the 03/05/2021). Now click on the selected date.

This will take you to the day view of the corresponding employee for the selected day: