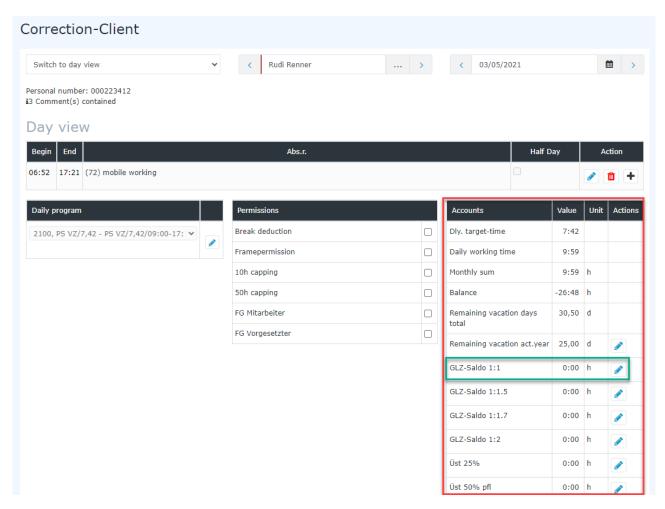

In this view the red marked field is interesting for the correction. Here you can find general information about the employee's accounts, which cannot be edited. These are recognized that there is no edit icon

## Editable accounts are marked with

a icon.

Adjusting an employee's accounts ID: 6396-dsy | Version: 11 | Datum: 10.01.22 09:06:27

In summary, all accounts with this icon

be modified by entering +/- (relative corrections).