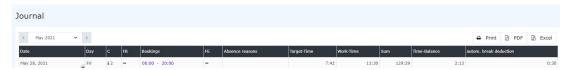

If the manager finally approves the request, the real actual time is immediately visible in the journal - the automatic pause reduction remains.