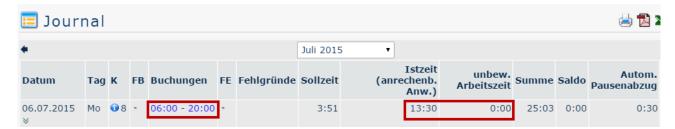

If the manager finally approves the request, the real actual time is immediately visible in the journal - the automatic pause reduction remains.