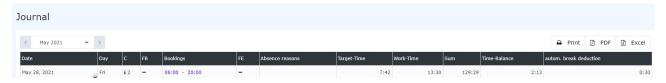

If the manager finally approves the request, the real actual time is immediately visible in the journal - the automatic pause reduction remains.