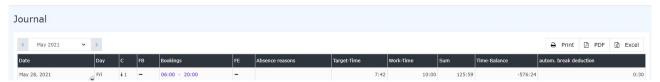

### Daily working time

Depending on whether the request has already been approved or not, the capped or uncapped **real time** appears here

If the daily maximum working time is exceeded, the journal shows the following:

• Booking 06:00 to 20:00 = 13:30 hours working time (14 hours minus 30 minutes lunch break) - due to the capping only 10:00 hours are shown as a **real time**, the missing 3:30 hours are shown as unvalued working time.