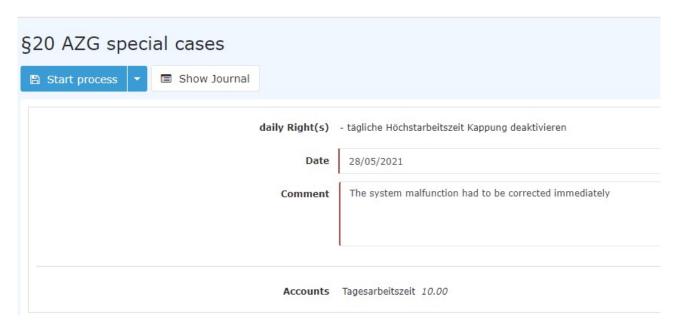

With the help of the request **§20 AZG Special cases**, this unvalued working time, which had to be performed due to a valid case of exemption, can be reclaimed.

#### Date

the date for which the maximum daily working time may be justified

#### Comment

Reference should be made here to the nature of the exceptional case

To be credited with the unvalued (capped) time of 3:30 hours, the employee must complete the request and click on the "**Start Process**" button to forward it to the manager for approval:

After starting the process, you will be forwarded to the **Uncompleted Requests**<sup>2</sup> overview, where you will see all your open requests in chronological order according to when they were created.