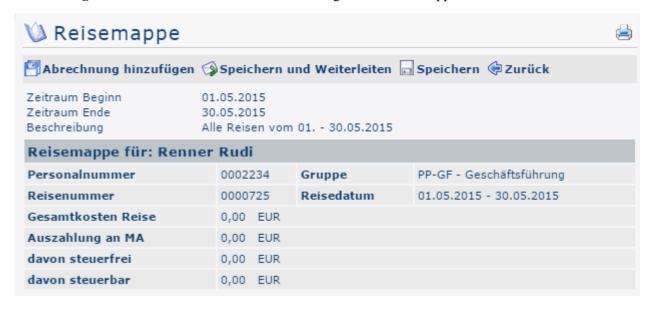

After **saving**, the travel folder is created. The following overview also appears:

By clicking on **Save**, the (empty) travel folder is saved under Workflow - Open Tasks and can be added later.

With a click on **Add accounting**, the travel folder can immediately be supplemented with accounting data. This option is described in the following chapter: Edit travel folder Reisemappe bearbeiten<sup>1</sup>