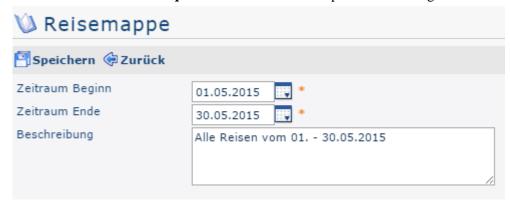

## Create a new travel folder

Click on the menu item **Requests - Travel folder** to open the following screen:

- Period Start End
  - Entering the period for the collected trips
- **Description**Optional entry of a description