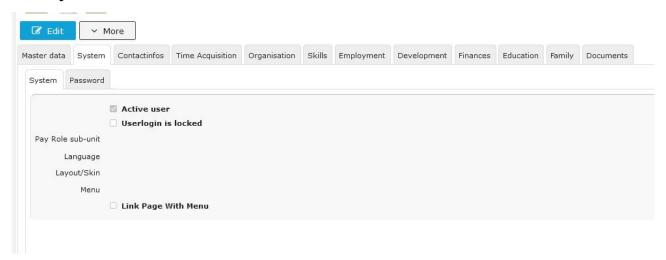

## **Tab System**

This tab offers the possibility for the HR admin to check whether an employee is active or locked and define the system settings for this employee.

An **active user** can be identified by a check mark in the Checkbox, if this is missing, the employee cannot log on to the Personalwolke. This can happen if the password has been entered incorrectly more than 5 times.

In order to deny any access to the Personalwolke to an exited employee, the user access can additionally be blocked by checking the checkbox "**User access blocked**".

If employees use a certain abbreviation within the company, this can be entered in the text field **Payroll Indicator**.

In order to make working with the Personalwolke as pleasant and varied as possible, it is possible to set the preferred **language** of the employee by using the selection list. If desired, it is also possible to switch between *responsive* and *classic* for the **layout/skin**. For *responsive*, the Desktop or Mobile **menu** is also available.

If the option "Link page with menu" is checked, a logged in employee can see in the menu where the just displayed page of the Personalwolke can be found again.

Details to the individual fields can be found under: System Field Index<sup>1</sup>