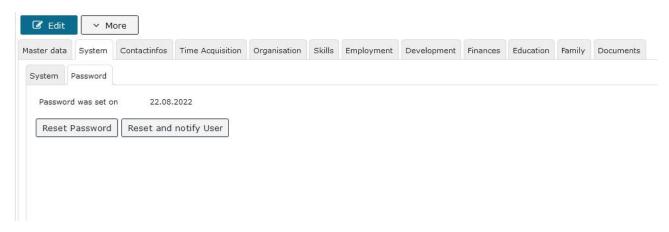

## **Tab Password**

Here the HR-Admin can see if and when a password has been assigned to this employee and, if desired, reset it with the displayed button. This may be necessary if an employee has forgotten his password, etc.

There are two options available to the HR-Admin:

- **password reset:** to restore the default password and to enable the employee to assign his own new password again.
- reset and inform by mail is recommended if a password change is desired by the HR-Admin