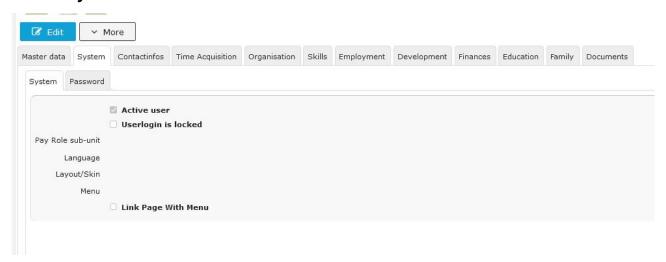

## **Reiter System**

This tab offers the possibility for the HR admin to check whether an employee is active or locked and define the system settings for this employee.

An **active user** can be identified by a check mark in the Checkbox, if this is missing, the employee cannot log on to the Personalwolke. This can happen if the password has been entered incorrectly more than 5 times.

In order to deny any access to the Personalwolke to an exited employee, the user access can additionally be blocked by checking the checkbox "User access blocked".

If employees use a certain abbreviation within the company, this can be entered in the text field **Payroll Indicator**.

In order to make working with the Personalwolke as pleasant and varied as possible, it is possible to set the preferred **language** of the employee by using the selection list. If desired, it is also possible to switch between *responsive* and *classic* for the **layout/skin**. For *responsive*, the Desktop or Mobile **menu** is also available.

If the option "Link page with menu" is checked, a logged in employee can see in the menu where the just displayed page of the Personalwolke can be found again.

Details to the individual fields can be found under: System Field Index<sup>1</sup>