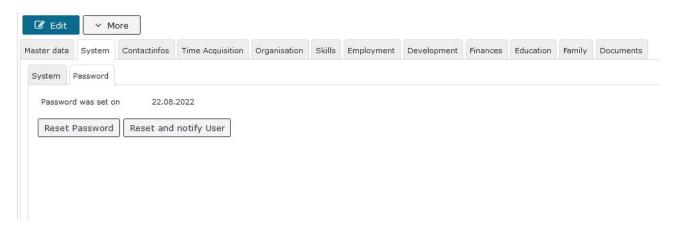

## **Reiter Passwort**

Here the HR-Admin can see if and when a password has been assigned to this employee and, if desired, reset it with the displayed button. This may be necessary if an employee has forgotten his password, etc.

There are two options available to the HR-Admin:

- **password reset:** to restore the default password and to enable the employee to assign his own new password again.
- reset and inform by mail is recommended if a password change is desired by the HR-Admin