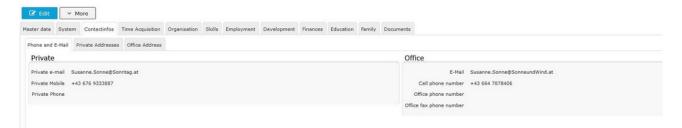

## **Telefon und E-Mail**

In this area, private and business telephone numbers and email addresses can be maintained.

Please note that the **business email address** of the employee is used by the system for all notification functions. Also a Login<sup>1</sup> with the **business** email address (instead of the user name) into the Personalwolke is possible, if the employee is an active user.

The telephone numbers maintained here can also be displayed in other views (especially the Attendance list<sup>2</sup> in time recording) if this has been configured by the administrator.

The recommended **input form** for this feature is +43 xxx xxxxxxxxxx

When using a smartphone, you can click on the phone number to copy it to the phone's call function and make a phone call by pressing the dial function.

- 1. /daisy/personalwolke-default/6119-dsy.html?language=4
- 2. /daisy/personalwolke-default/5874-dsy.html?language=4