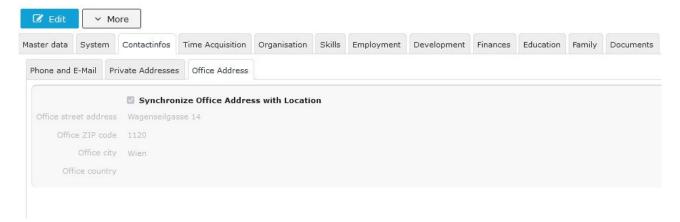

#### Geschäftsadresse

In this area, you maintain the current business address (employer's address / current usage site or office address). The address is required for the social insurance registration.

If you check the **Synchronize with assigned location** checkbox, HR-Expert enters the stored address (for the location). The prerequisite for this is an assignment to a location in the **Tab Organisation** - **Groups** 1 Organization - Groups tab, if these have been configured.

(In the example shown above the synchronize-feature is used. The address field is grayed, a changing of the address is only possible if the location addressed is changed or via de-synchronization.)

1. /daisy/personalwolke-default/7750-dsy.html?language=4