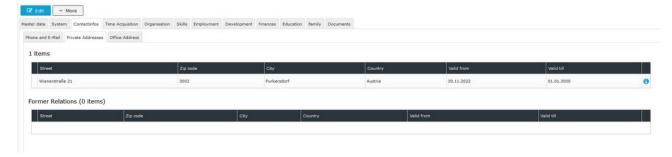

#### Privatadressen

In this section, **one or more private residential addresses** are entered and stored in a history.

Only one address can be marked as the **primary** ( **registered** ) **address** at any time. As soon as a new address is assigned to this attribute, HR-Expert automatically corrects the "Valid to" field of the address previously marked as primary.

The address is required for social security registration, or for any form of contract. The private address of the employee is also helpful for the coordination of any activity outside the company.

A **correspondence address** can be interesting if the employee is staying at a different address for a longer period of time, but is not registered there. An example of this could be that the tradesmen have to carry out a longer repair at the registration address.

Below the entry screen, the active residential addresses are displayed, including all entries whose validity has expired.

On this screen there are the two system buttons "New" for entering a new address and "Delete line" to remove an entry from the list.