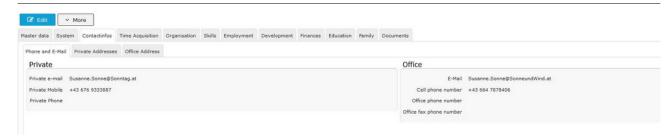

## **Tab Contactinfos - Phone and Email**

In this area private and business telephone numbers and email addresses can be maintained.

Please note that the **business email address** of the employee is used by the system for all notification functions. Also a Login<sup>1</sup> with the **business** email address (instead of the user name) into the personnel cloud is possible, if the employee is an active user.

The telephone numbers maintained here can also be displayed in other views (especially the Attendance list<sup>2</sup> in time recording) if this has been configured by the administrator.

The recommended **input form** for this feature is +43 xxx xxxxxxxxxx

When using a smartphone, you can click on the phone number to copy it to the phone's call function and make a phone call by pressing the dial function.

- 1. /daisy/personalwolke-default/6119-dsy.html?language=4
- 2. /daisy/personalwolke-default/5874-dsy.html?language=4