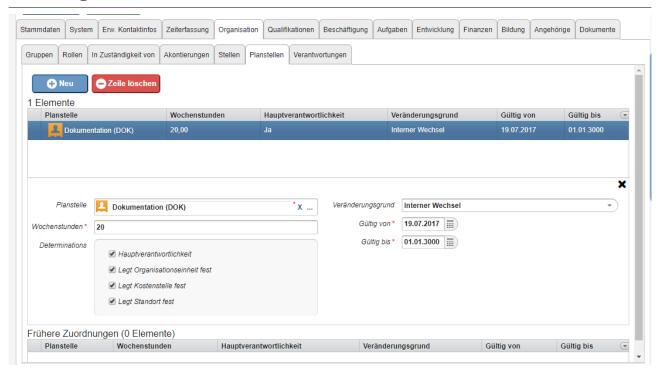

## **Tab Organisation - Positions**

When working with **positions**, it is not possible to enter an employee directly in an organizational unit or department.

In this case, the **employee** is assigned one or more **positions** that are then assigned to the **organizational unit**. A position can be filled by one or more employees, and an employee can also be assigned to more than one position, whereby one of the positions must be flagged as **primary**.

Important: Consider Time limitation and Historisation<sup>1</sup>. so that you achieve the intended effectiveness and historization!

1. /daisy/personalwolke-default/7738-dsy.html?language=4

1