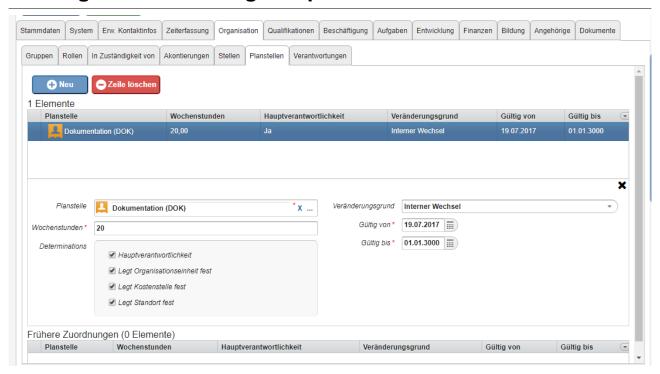

## **Tab Organisation - Budgeted posts**

When working with **positions**, it is not possible to enter an employee directly in an organizational unit or department.

In this case, the **employee** is assigned one or more **positions** that are then assigned to the **organizational unit**. A position can be filled by one or more employees, and an employee can also be assigned to more than one position, whereby one of the positions must be flagged as **primary**.

**Important**: Consider Time limitation and Historisation<sup>1</sup>. so that you achieve the intended effectiveness and historization!

1. /daisy/personalwolke-default/7738-dsy.html?language=4