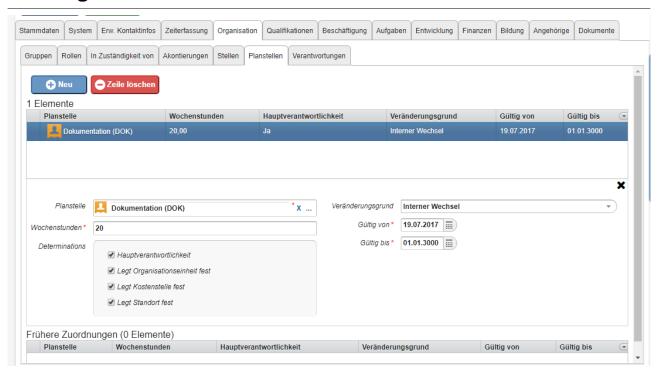

## **Tab Organisation - Positions**

When working with (budgeted) **positions**, it is not possible to enter an employee directly in an organizational unit or department.

In this case, the **employee** is assigned one or more (budgeted) **position** that are then assigned to the **organizational unit**. A position can be filled by one or more employees, and an employee can also be assigned to more than one position, whereby one of the positions must be flagged as **primary**.

**Important**: Consider Time limitation and Historisation<sup>1</sup>. so that you achieve the intended effectiveness and historization!

1. /daisy/personalwolke-default/7738-dsy.html?language=4

1