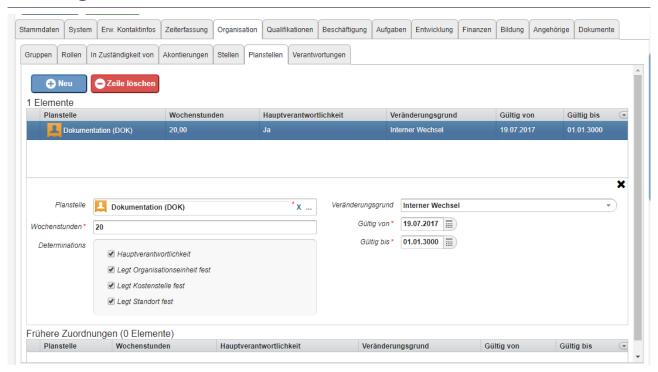

## **Tab Organisation - Positions**

When working with (budgeted) **positions**, it is not possible to enter an employee directly in an organizational unit or department.

In this case, the **employee** is assigned one or more (budgeted) **positions** that are then assigned to the **organizational unit**. A position can be filled by one or more employees, and an employee can also be assigned to more than one position, whereby one of the positions must be flagged as **primary**.

**Important**: Consider Time limitation and Historisation<sup>1</sup>. so that you achieve the intended effectiveness and historization!

1. /daisy/personalwolke-default/7738-dsy.html?language=4