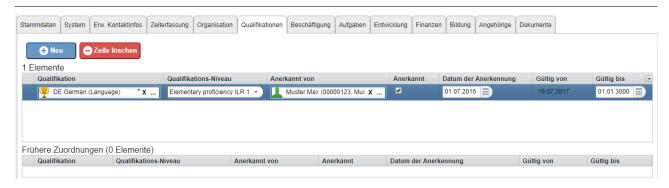

## **Tab Qualifications**

In this tab, the qualifications of the person are historically recorded.

Several customizable selection windows are available for this purpose. With "Qualification" the ability can be selected and with "Qualification level" the level or the degree of mastery of this ability. In the field "Recognized by", means ability checked by, a text can be entered manually or with the adjacent button from a list of employees can be selected and the date of this check in the text field provided. A validity date of this ability can also be entered.

Previous qualifications are listed below the active skills.

**Important**: Consider Time limitation and Historisation<sup>1</sup>. so that you achieve the intended effectiveness and historization!

1. /daisy/personalwolke-default/7738-dsy.html?language=4