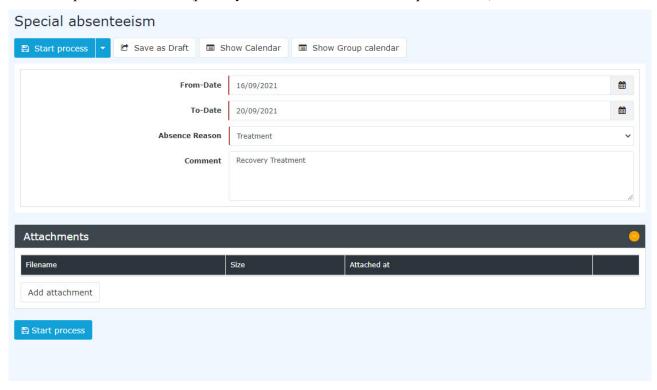

### General

The **special absence time** request is used, in consultation with the superior, to record special leave, for example for marriage, birth, death, cure, etc.

#### • From - To Date

Duration of planned absence time

#### Absence reason

Selection of the reason for the error (special paid leave, treatment, care leave)

#### Comment

Enter possible comments (possibly useful information for subsequent editors)

WARNUNG

The actual special leave entitlement in days for e.g. marriage, death, birth, change of residence, etc. depends on the respective collective agreement and cannot be fixed as a general sum!

As support, the user can **show his calendar** to get an overview of his own annual planning. Furthermore, the **group calendar** can also be displayed, which provides an overview of the planned absences within the department.

The calendar / group calendar can be hidden again by clicking on the button "**Hide calendar**" / "**Hide group calendar**".

After starting the process, you will be forwarded to the **Uncompleted Requests**<sup>1</sup> overview where you can see all your open applications sorted chronologically by the time they were created.