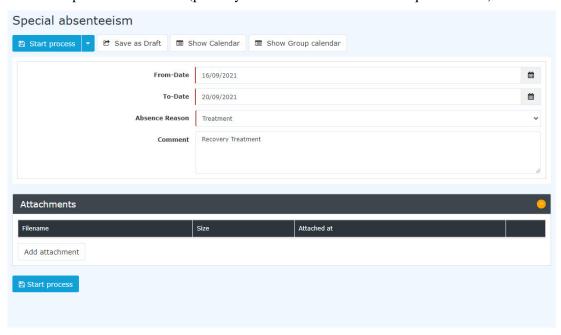

### General

The **special absence time** request is used, in consultation with the superior, to record special leave, for example for marriage, birth, death, cure, etc.

#### • From - To Date

Duration of planned absence time

#### Absence reason

Selection of the reason for the error (special paid leave, treatment, care leave)

#### Comment

Enter possible comments (possibly useful information for subsequent editors)

WARNUNG

The actual special leave entitlement in days for e.g. marriage, death, birth, change of residence, etc. depends on the respective collective agreement and cannot be fixed as a general sum!

As support, the user can **show his calendar** to get an overview of his own annual planning. Furthermore, the **group calendar** can also be displayed, which provides an overview of the planned absences within the department.

The calendar / group calendar can be hidden again by clicking on the button "Hide calendar" / "Hide group calendar".

After starting the process, you will be forwarded to the **Uncompleted Requests**<sup>1</sup> overview where you can see all your open applications sorted chronologically by the time they were created.