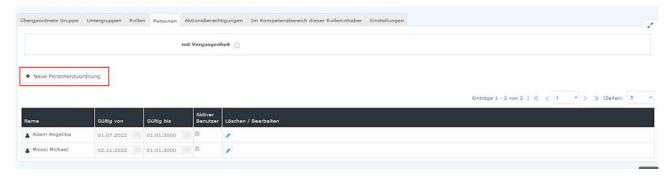

## Ad a person

After selecting a group, you can add staff members to the selected group by clicking on the **Persons tab**.

NOTIZ

**ATTENTION**: Please note that an employee can only be a member of ONE hierarchical group (group from the organigram) at any one time, but can be a member of any number of Loose groups at the same time. The following screenshot shows whether you are currently editing an organigram group or a Loose group (marked in red).

By clicking on New Person Assignment, members can be added to this group.

After clicking, the following table appears:

After selecting the person (Huber Heinrich in this case; the selection can be made either by simply typing in the field or by clicking on the button with the 3 dots), you can click on Save. The fields **Valid from** and **Valid to** are either filled with the default values (Valid from: Today; Valid until 1.1.3000) or - as in this case - there is the option to enter a concrete date to specify that Mr. Heinrich Huber should be a member of this group from 01.03.2023 onwards.

NOTIZ

**Note**: The previous assignment of an employee to a group in the organisation chart is automatically deleted when the new assignment becomes valid.

After

saving, the staff member appears in the list of group members.

The employee's group membership can be deleted by clicking on

on 🕝