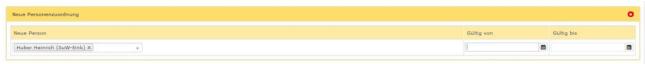

By clicking on New Person Assignment, members can be added to this group.

After clicking, the following table appears:

After selecting the person (Huber Heinrich in this case; the selection can be made either by simply typing in the field or by clicking on the button with the 3 dots), you can click on Save. The fields **Valid from** and **Valid to** are either filled with the default values (Valid from: Today; Valid until 1.1.3000) or - as in this case - there is the option to enter a concrete date to specify that Mr. Heinrich Huber should be a member of this group from 01.03.2023 onwards.